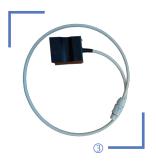

## JUPITER E Accessories

| Accessories                                          | Order code   |
|------------------------------------------------------|--------------|
| Transmitter ①                                        | JPRE_EME_100 |
| Receiver ②                                           | JPRE_RXE_100 |
| Identification sensor ③                              | JPRE_SAB_100 |
| Short-circuit (SC) conductor identification sensor ④ | JPRE_CAP_410 |
| Open circuit conductor identification sensor (OC) ⑤  | JPRE_CAP_220 |
| Black test probe ©                                   | JPRE_PDT_110 |
| Set of 4 DC shunt clamp with bag ⑦                   | JPR_PCC_203  |
| Transmitter charger ®                                | JPRE_CHA_110 |
| Transmitter accessory                                | JPRE_ACC_110 |
| Green injection clamp ① @                            | JPRE_PAI_311 |
| Yellow injection clamp ① @                           | JPRE_PAI_312 |
| Red injection clamp ① ①                              | JPRE_PAI_313 |
| Empty transmitter case $@@$                          | JPRE_VAL_110 |
| Empty receiver case ①②                               | JPRE_VAL_120 |