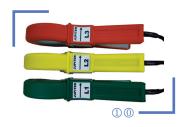

## JUPITER E Accessories

| Accessories                                          | Order code   |
|------------------------------------------------------|--------------|
| Transmitter ①                                        | JPRE_EME_100 |
| Receiver ②                                           | JPRE_RXE_100 |
| Identification sensor ③                              | JPRE_SAB_100 |
| Short-circuit (SC) conductor identification sensor ④ | JPRE_CAP_410 |
| Open circuit conductor identification sensor (OC) ⑤  | JPRE_CAP_220 |
| Black test probe ©                                   | JPRE_PDT_110 |
| Set of 4 DC shunt clamp with bag ⑦                   | JPR_PCC_203  |
| Transmitter charger ®                                | JPRE_CHA_110 |
| Transmitter accessory                                | JPRE_ACC_110 |
| Green injection clamp ① @                            | JPRE_PAI_311 |
| Yellow injection clamp ① @                           | JPRE_PAI_312 |
| Red injection clamp ① ①                              | JPRE_PAI_313 |
| Empty transmitter case $@@$                          | JPRE_VAL_110 |
| Empty receiver case ①②                               | JPRE_VAL_120 |