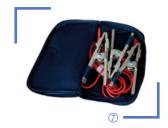

## JUPITER E Accessories

| Accessories                                          | Order code   |
|------------------------------------------------------|--------------|
| Transmitter ①                                        | JPRE_EME_100 |
| Receiver ②                                           | JPRE_RXE_100 |
| Identification sensor ③                              | JPRE_SAB_100 |
| Short-circuit (SC) conductor identification sensor ④ | JPRE_CAP_410 |
| Open circuit conductor identification sensor (OC) ⑤  | JPRE_CAP_220 |
| Black test probe ©                                   | JPRE_PDT_110 |
| Set of 4 DC shunt clamp with bag ⑦                   | JPR_PCC_203  |
| Transmitter charger ®                                | JPRE_CHA_110 |
| Transmitter accessory                                | JPRE_ACC_110 |
| Green injection clamp ① @                            | JPRE_PAI_311 |
| Yellow injection clamp ① @                           | JPRE_PAI_312 |
| Red injection clamp ① ①                              | JPRE_PAI_313 |
| Empty transmitter case $@@$                          | JPRE_VAL_110 |
| Empty receiver case ①②                               | JPRE_VAL_120 |