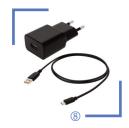

## JUPITER E Accessories

| Accessories                                          | Order code   |
|------------------------------------------------------|--------------|
| Transmitter ①                                        | JPRE_EME_100 |
| Receiver ②                                           | JPRE_RXE_100 |
| Identification sensor ③                              | JPRE_SAB_100 |
| Short-circuit (SC) conductor identification sensor ④ | JPRE_CAP_410 |
| Open circuit conductor identification sensor (OC) ⑤  | JPRE_CAP_220 |
| Black test probe ©                                   | JPRE_PDT_110 |
| Set of 4 DC shunt clamp with bag ⑦                   | JPR_PCC_203  |
| Transmitter charger ®                                | JPRE_CHA_110 |
| Transmitter accessory                                | JPRE_ACC_110 |
| Green injection clamp ① @                            | JPRE_PAI_311 |
| Yellow injection clamp ① @                           | JPRE_PAI_312 |
| Red injection clamp ① ①                              | JPRE_PAI_313 |
| Empty transmitter case $@@$                          | JPRE_VAL_110 |
| Empty receiver case ①②                               | JPRE_VAL_120 |