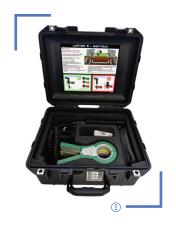

## JUPITER E Accessories

| Accessories                                          | Order code   |
|------------------------------------------------------|--------------|
| Transmitter ①                                        | JPRE_EME_100 |
| Receiver ②                                           | JPRE_RXE_100 |
| Identification sensor ③                              | JPRE_SAB_100 |
| Short-circuit (SC) conductor identification sensor ④ | JPRE_CAP_410 |
| Open circuit conductor identification sensor (OC) ⑤  | JPRE_CAP_220 |
| Black test probe ©                                   | JPRE_PDT_110 |
| Set of 4 DC shunt clamp with bag ⑦                   | JPR_PCC_203  |
| Transmitter charger ®                                | JPRE_CHA_110 |
| Transmitter accessory                                | JPRE_ACC_110 |
| Green injection clamp ① @                            | JPRE_PAI_311 |
| Yellow injection clamp ① @                           | JPRE_PAI_312 |
| Red injection clamp ① ①                              | JPRE_PAI_313 |
| Empty transmitter case $@@$                          | JPRE_VAL_110 |
| Empty receiver case ①②                               | JPRE_VAL_120 |