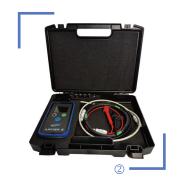

## JUPITER E Accessories

| Accessories                                          | Order code   |
|------------------------------------------------------|--------------|
| Transmitter ①                                        | JPRE_EME_100 |
| Receiver ②                                           | JPRE_RXE_100 |
| Identification sensor ③                              | JPRE_SAB_100 |
| Short-circuit (SC) conductor identification sensor ④ | JPRE_CAP_410 |
| Open circuit conductor identification sensor (OC) ⑤  | JPRE_CAP_220 |
| Black test probe ©                                   | JPRE_PDT_110 |
| Set of 4 DC shunt clamp with bag ⑦                   | JPR_PCC_203  |
| Transmitter charger ®                                | JPRE_CHA_110 |
| Transmitter accessory                                | JPRE_ACC_110 |
| Green injection clamp ① @                            | JPRE_PAI_311 |
| Yellow injection clamp ① @                           | JPRE_PAI_312 |
| Red injection clamp ① ①                              | JPRE_PAI_313 |
| Empty transmitter case $@@$                          | JPRE_VAL_110 |
| Empty receiver case ①②                               | JPRE_VAL_120 |