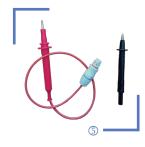

## JUPITER E Accessories

| Accessories                                          | Order code   |
|------------------------------------------------------|--------------|
| Transmitter ①                                        | JPRE_EME_100 |
| Receiver ②                                           | JPRE_RXE_100 |
| Identification sensor ③                              | JPRE_SAB_100 |
| Short-circuit (SC) conductor identification sensor ④ | JPRE_CAP_410 |
| Open circuit conductor identification sensor (OC) ⑤  | JPRE_CAP_220 |
| Black test probe ©                                   | JPRE_PDT_110 |
| Set of 4 DC shunt clamp with bag ⑦                   | JPR_PCC_203  |
| Transmitter charger ®                                | JPRE_CHA_110 |
| Transmitter accessory                                | JPRE_ACC_110 |
| Green injection clamp ① @                            | JPRE_PAI_311 |
| Yellow injection clamp ① @                           | JPRE_PAI_312 |
| Red injection clamp ① ①                              | JPRE_PAI_313 |
| Empty transmitter case $@@$                          | JPRE_VAL_110 |
| Empty receiver case ①②                               | JPRE_VAL_120 |