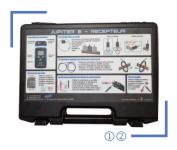

## JUPITER E Accessories

| Accessories                                          | Order code   |
|------------------------------------------------------|--------------|
| Transmitter ①                                        | JPRE_EME_100 |
| Receiver ②                                           | JPRE_RXE_100 |
| Identification sensor ③                              | JPRE_SAB_100 |
| Short-circuit (SC) conductor identification sensor ④ | JPRE_CAP_410 |
| Open circuit conductor identification sensor (OC) ⑤  | JPRE_CAP_220 |
| Black test probe ©                                   | JPRE_PDT_110 |
| Set of 4 DC shunt clamp with bag ⑦                   | JPR_PCC_203  |
| Transmitter charger ®                                | JPRE_CHA_110 |
| Transmitter accessory                                | JPRE_ACC_110 |
| Green injection clamp ① @                            | JPRE_PAI_311 |
| Yellow injection clamp ① @                           | JPRE_PAI_312 |
| Red injection clamp ① ①                              | JPRE_PAI_313 |
| Empty transmitter case $@@$                          | JPRE_VAL_110 |
| Empty receiver case ①②                               | JPRE_VAL_120 |