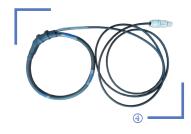

## JUPITER E Accessories

| Accessories                                          | Order code   |
|------------------------------------------------------|--------------|
| Transmitter ①                                        | JPRE_EME_100 |
| Receiver ②                                           | JPRE_RXE_100 |
| Identification sensor ③                              | JPRE_SAB_100 |
| Short-circuit (SC) conductor identification sensor ④ | JPRE_CAP_410 |
| Open circuit conductor identification sensor (OC) ⑤  | JPRE_CAP_220 |
| Black test probe ©                                   | JPRE_PDT_110 |
| Set of 4 DC shunt clamp with bag ⑦                   | JPR_PCC_203  |
| Transmitter charger ®                                | JPRE_CHA_110 |
| Transmitter accessory                                | JPRE_ACC_110 |
| Green injection clamp ① @                            | JPRE_PAI_311 |
| Yellow injection clamp ① @                           | JPRE_PAI_312 |
| Red injection clamp ① ①                              | JPRE_PAI_313 |
| Empty transmitter case $@@$                          | JPRE_VAL_110 |
| Empty receiver case ①②                               | JPRE_VAL_120 |