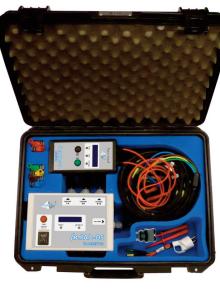

#### **D** FUNCTIONS

m.PAD-DS is a phase and feeder indicator specifying on which phase and on which feeder a customer is connected on a live low voltage network, downstream of a transformer substation. It is a robust, reliable, and user friendly system. m.PAD-DS is the evolution of m.PAD : thanks to its new software, it now accommodates various network topologies as STAR, DELTA, 50 Hz or 60 Hz.

#### **USE PRINCIPLE**

m-PAD-DS is composed of a transmitter (Central Device) and a receiver (Line Device).
The CD is connected at the transformer substation :
On the low voltage side to the three phases and neutral

On each feeder using current sensor coils

The LD can then be connected between phase and neutral (Y) or phase and phase (D) anywhere on the network to indicate the phase and feeder of the customer.