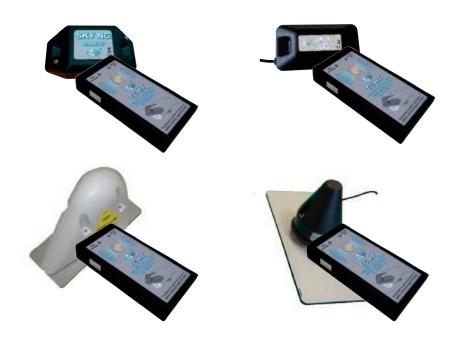

## Test the sensors of the DETECT LINE, SKY RADIO, SKY NACELLE, ...

TC-HT is an instrument allowing to test any kind of sensor of our range of products DETECTION OF HIGH VOLTAGE AERIAL LINES: DETECT LINE, SKY RADIO, SKY NACELLE, ... Easy to use, it will allow you to test the good operation of your systems and to avoid using an extension cord!

## OPERATION

In order to test the complete system of DETECTION OF HV AERIAL LINES settled on your vehicle (operation of the sensor and transmission of information to the central unit), the TC-HT generates an electric field simulating the presence of an electric line.

You just have to center the box TC-HT on the sensor and to push the button in front of the product. If the system of DETECTION OF HV LINES generates an alarm, it means it is operational.